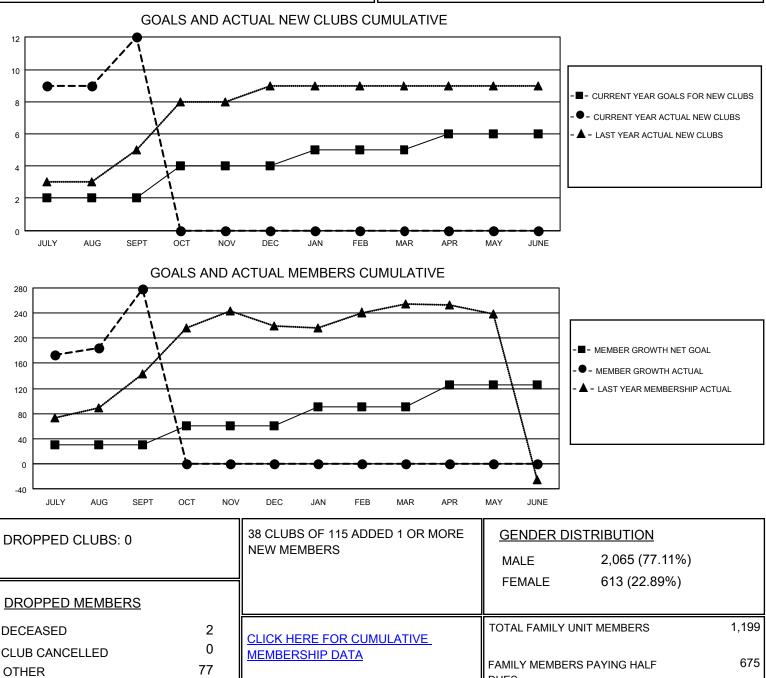

## LOCATION REP OF BANGLADESH

District 315A1

Results as of: 9/30/2020

| Clubs                 |               |           |               | Members               |                         |                         |                                                    |
|-----------------------|---------------|-----------|---------------|-----------------------|-------------------------|-------------------------|----------------------------------------------------|
| RESULTS FOR 2020-2021 |               |           |               | RESULTS FOR 2020-2021 |                         |                         |                                                    |
| QUARTER               | NEW CLUB GOAL | NEW CLUBS | DROPPED CLUBS | QUARTER               | IBER GROWTH NET<br>GOAL | MEMBER GROWTH<br>ACTUAL | DROPPED<br>MEMBERS ACTUAL<br>(including transfers) |
| JULY/AUG/SEPT         | 2             | 12        | 0             | JULY/AUG/SEPT         | 30                      | 371                     | 79                                                 |
| OCT/NOV/DEC           | 2             | 0         | 0             | OCT/NOV/DEC           | 30                      | 0                       | 0                                                  |
| JAN/FEB/MAR           | 1             | 0         | 0             | JAN/FEB/MAR           | 30                      | 0                       | 0                                                  |
| APR/MAY/JUNE          | 1             | 0         | 0             | APR/MAY/JUNE          | 35                      | 0                       | 0                                                  |